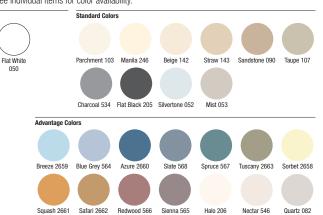

### To order samples, go to usg.com

See individual items for color availability.

|                                                                |                                                                                                                                                                                                                                                                                                                                                                                                                                                                                                                                                                                                                                                                                                                                                                                                                                                                                                                                                                                                                                                                                                                                                                                                                                                                                                                                                                                                                                                                                                                                                                                                                                                                                                                                                                                                                                                                                                                                                                                                                                                                                                                                                                                                                                                 |                                                                       |                                                              |                     |                      | Classified               | -                       |                                |                                          |                   |                       |                     |                                  |               |
|----------------------------------------------------------------|-------------------------------------------------------------------------------------------------------------------------------------------------------------------------------------------------------------------------------------------------------------------------------------------------------------------------------------------------------------------------------------------------------------------------------------------------------------------------------------------------------------------------------------------------------------------------------------------------------------------------------------------------------------------------------------------------------------------------------------------------------------------------------------------------------------------------------------------------------------------------------------------------------------------------------------------------------------------------------------------------------------------------------------------------------------------------------------------------------------------------------------------------------------------------------------------------------------------------------------------------------------------------------------------------------------------------------------------------------------------------------------------------------------------------------------------------------------------------------------------------------------------------------------------------------------------------------------------------------------------------------------------------------------------------------------------------------------------------------------------------------------------------------------------------------------------------------------------------------------------------------------------------------------------------------------------------------------------------------------------------------------------------------------------------------------------------------------------------------------------------------------------------------------------------------------------------------------------------------------------------|-----------------------------------------------------------------------|--------------------------------------------------------------|---------------------|----------------------|--------------------------|-------------------------|--------------------------------|------------------------------------------|-------------------|-----------------------|---------------------|----------------------------------|---------------|
| ~                                                              | Edge                                                                                                                                                                                                                                                                                                                                                                                                                                                                                                                                                                                                                                                                                                                                                                                                                                                                                                                                                                                                                                                                                                                                                                                                                                                                                                                                                                                                                                                                                                                                                                                                                                                                                                                                                                                                                                                                                                                                                                                                                                                                                                                                                                                                                                            | Panel Size                                                            | Class                                                        | Item No.            | NRC                  | CAC<br>Min. <sup>2</sup> | LR <sup>3</sup>         | Color <sup>4</sup>             | Grid<br>Options                          | VOC<br>Emissions  | Anti-Mold<br>& Mildew | Abuse-<br>Resistant | Recycled<br>Content <sup>1</sup> | Panel<br>Cost |
| ear System Warranty<br>o visible sag<br>lold/mildew protection |                                                                                                                                                                                                                                                                                                                                                                                                                                                                                                                                                                                                                                                                                                                                                                                                                                                                                                                                                                                                                                                                                                                                                                                                                                                                                                                                                                                                                                                                                                                                                                                                                                                                                                                                                                                                                                                                                                                                                                                                                                                                                                                                                                                                                                                 |                                                                       | 0                                                            |                     | ٩                    |                          | 0                       |                                | ⊕                                        | 3                 | 0                     | 8                   | ۲                                | 6             |
| FROST <sup>™</sup> <i>CLIMAPLUS</i> ™<br>Panels                | SLB                                                                                                                                                                                                                                                                                                                                                                                                                                                                                                                                                                                                                                                                                                                                                                                                                                                                                                                                                                                                                                                                                                                                                                                                                                                                                                                                                                                                                                                                                                                                                                                                                                                                                                                                                                                                                                                                                                                                                                                                                                                                                                                                                                                                                                             | <b>2'x2'x3/4</b> "<br>Paper-Back                                      | Class A                                                      | 414                 | .70                  | 36                       | .84                     | White<br>Standard<br>Advantage | A                                        | Zero              |                       |                     | 69%                              | \$\$\$        |
|                                                                | FL                                                                                                                                                                                                                                                                                                                                                                                                                                                                                                                                                                                                                                                                                                                                                                                                                                                                                                                                                                                                                                                                                                                                                                                                                                                                                                                                                                                                                                                                                                                                                                                                                                                                                                                                                                                                                                                                                                                                                                                                                                                                                                                                                                                                                                              | <b>2'x2'x3/4</b> "<br>Paper-Back                                      | Class A                                                      | 418                 | .70                  | 38/40                    | .84                     | White<br>Standard<br>Advantage | B, C, D, E                               | Zero              |                       | <b>&amp;</b>        | 69%<br>HRC                       | \$\$\$        |
|                                                                | FLB                                                                                                                                                                                                                                                                                                                                                                                                                                                                                                                                                                                                                                                                                                                                                                                                                                                                                                                                                                                                                                                                                                                                                                                                                                                                                                                                                                                                                                                                                                                                                                                                                                                                                                                                                                                                                                                                                                                                                                                                                                                                                                                                                                                                                                             | <b>2'x2'x3/4</b> "<br>Paper-Back                                      | Class A                                                      | 419                 | .70                  | 38/40                    | .84                     | White<br>Standard<br>Advantage | F, G, H, I                               | Zero              |                       |                     | 69%                              | \$\$\$        |
| Frost <i>ClimaPlus</i><br>High-NRC/<br>High-CAC Panels         | SLB                                                                                                                                                                                                                                                                                                                                                                                                                                                                                                                                                                                                                                                                                                                                                                                                                                                                                                                                                                                                                                                                                                                                                                                                                                                                                                                                                                                                                                                                                                                                                                                                                                                                                                                                                                                                                                                                                                                                                                                                                                                                                                                                                                                                                                             | <b>2'x2'x7/8</b> "<br>Paper-Back                                      | Class A                                                      | 484                 | .75                  | 38                       | .89                     | White                          | A                                        | Zero              |                       |                     | 69%                              | \$\$\$        |
|                                                                | FL                                                                                                                                                                                                                                                                                                                                                                                                                                                                                                                                                                                                                                                                                                                                                                                                                                                                                                                                                                                                                                                                                                                                                                                                                                                                                                                                                                                                                                                                                                                                                                                                                                                                                                                                                                                                                                                                                                                                                                                                                                                                                                                                                                                                                                              | 2'x2'x7/8"<br>Paper-Back                                              | Class A                                                      | 488                 | .75                  | 38/40                    | .89                     | White                          | B, C, D, E                               | Zero              |                       | 8                   | 69%                              | \$\$\$        |
|                                                                | FLB                                                                                                                                                                                                                                                                                                                                                                                                                                                                                                                                                                                                                                                                                                                                                                                                                                                                                                                                                                                                                                                                                                                                                                                                                                                                                                                                                                                                                                                                                                                                                                                                                                                                                                                                                                                                                                                                                                                                                                                                                                                                                                                                                                                                                                             | <b>2'x2'x7/8</b> "<br>Paper-Back                                      | Class A                                                      | 489                 | .75                  | 38/40                    | .89                     | White                          | F, G, H, I                               | Zero              |                       | 8                   | 69%<br>HRC                       | \$\$\$        |
| Frost <i>ClimaPlus</i><br>High LR                              | SLB                                                                                                                                                                                                                                                                                                                                                                                                                                                                                                                                                                                                                                                                                                                                                                                                                                                                                                                                                                                                                                                                                                                                                                                                                                                                                                                                                                                                                                                                                                                                                                                                                                                                                                                                                                                                                                                                                                                                                                                                                                                                                                                                                                                                                                             | <b>2'x2'x3/4</b> "<br>Paper-Back                                      | Class A                                                      | 490                 | .70                  | 35                       | .89                     | White                          | A                                        | Zero              |                       |                     | 69%                              | \$\$\$        |
|                                                                | FLB                                                                                                                                                                                                                                                                                                                                                                                                                                                                                                                                                                                                                                                                                                                                                                                                                                                                                                                                                                                                                                                                                                                                                                                                                                                                                                                                                                                                                                                                                                                                                                                                                                                                                                                                                                                                                                                                                                                                                                                                                                                                                                                                                                                                                                             | <b>2'x2'x3/4</b> "<br>Paper-Back                                      | Class A                                                      | 491                 | .70                  | 35                       | .89<br><b>Q</b>         | White                          | F, G, H, I                               | Zero              |                       |                     | 69%<br>HRC                       | \$\$\$        |
|                                                                | Legend<br>CLIMAPLus Superior Performance <sup>s</sup><br>Zero-emitting performance exceeds CA Specification<br>01350 (CA Dept. of Health Services Standard Practice for<br>the testing of VOC emissions) and is listed on the CHPS<br>database. USG Certificate of Compliance for Zero VOC<br>Disconcentional database. USG Certificate of Compliance for Zero VOC<br>Contains a broad-spectrum antimicrobial<br>additive on the face and back of the panel<br>that provides resistance against the growth<br>of mold and mildew.<br>Disconcentional database.<br>Disconcentional database of the panel<br>that provides resistance against the growth<br>of mold and mildew.<br>Disconcentional database.<br>Disconcentional database of the panel<br>that provides resistance against the growth<br>of mold and mildew.<br>Disconcentional database of the panel<br>Disconcentional database of the panel<br>Disconcen |                                                                       |                                                              |                     |                      |                          |                         |                                |                                          |                   |                       |                     |                                  |               |
|                                                                |                                                                                                                                                                                                                                                                                                                                                                                                                                                                                                                                                                                                                                                                                                                                                                                                                                                                                                                                                                                                                                                                                                                                                                                                                                                                                                                                                                                                                                                                                                                                                                                                                                                                                                                                                                                                                                                                                                                                                                                                                                                                                                                                                                                                                                                 | SG Certificate of Comp<br>so available on usg.co<br>B<br>Centricitee™ |                                                              |                     | E                    |                          | F<br>Centricited        | FTC                            | guidelines.                              | eline 1/8         | I DENTITEE            | nt per              |                                  |               |
|                                                                |                                                                                                                                                                                                                                                                                                                                                                                                                                                                                                                                                                                                                                                                                                                                                                                                                                                                                                                                                                                                                                                                                                                                                                                                                                                                                                                                                                                                                                                                                                                                                                                                                                                                                                                                                                                                                                                                                                                                                                                                                                                                                                                                                                                                                                                 | DXT <sup>™</sup>                                                      | DXF <sup>™</sup>                                             |                     |                      |                          |                         |                                | DX<br>]<br>                              |                   |                       |                     |                                  |               |
| Grid Profile<br>Options                                        | database. US<br>Emissions als                                                                                                                                                                                                                                                                                                                                                                                                                                                                                                                                                                                                                                                                                                                                                                                                                                                                                                                                                                                                                                                                                                                                                                                                                                                                                                                                                                                                                                                                                                                                                                                                                                                                                                                                                                                                                                                                                                                                                                                                                                                                                                                                                                                                                   | GG Certificate of Comp<br>so available on usg.co<br>B<br>CENTRICITEE™ | liance for Zero V<br>m.<br><b>C</b><br>FINELINE <sup>®</sup> | VOC<br>D<br>Finelin | of mold and<br>E 1/8 | mildew.                  | F<br>Centricitee<br>DXT | pre-o<br>FTC<br>E Fineline     | consumer (pos<br>guidelines.<br>H<br>Fin | st-industrial) re | ecycled conte         |                     |                                  |               |
|                                                                |                                                                                                                                                                                                                                                                                                                                                                                                                                                                                                                                                                                                                                                                                                                                                                                                                                                                                                                                                                                                                                                                                                                                                                                                                                                                                                                                                                                                                                                                                                                                                                                                                                                                                                                                                                                                                                                                                                                                                                                                                                                                                                                                                                                                                                                 |                                                                       |                                                              | I                   |                      |                          |                         |                                |                                          |                   |                       |                     |                                  |               |